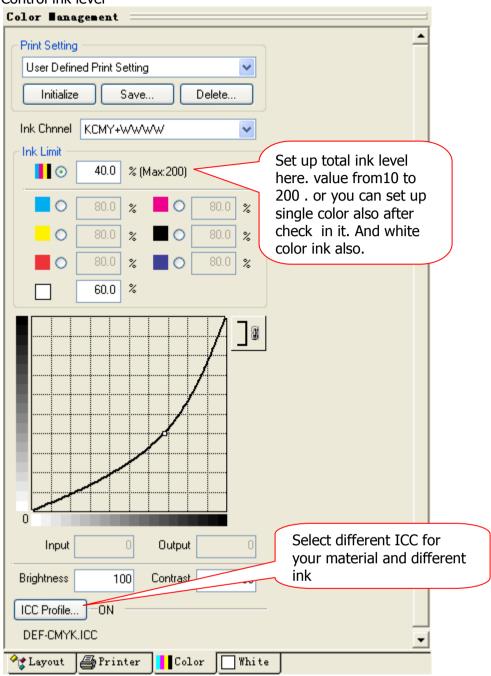

## 7. Control ink level

8. White ink page. Select the option that you want how the white ink print on your image .

9 .Send job to print after you set up all steps.Please go back the Layout or Printer button page, press the printer ICON button or just press F10 , Then the new window will come out , you will see all parameter of job that you set up.