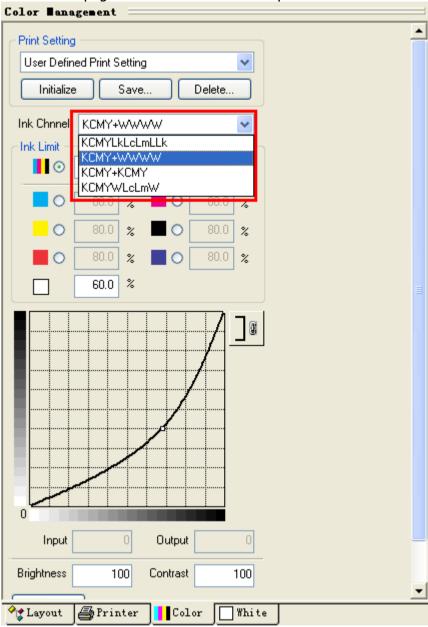

White

Color

🞒 Printer

🔩 Layout

4. Select model of your printer according to Epson model in Printer button page.

5. Select the port from the list which is same model of your printer.

6. Color button page. Select ink channel for printer.