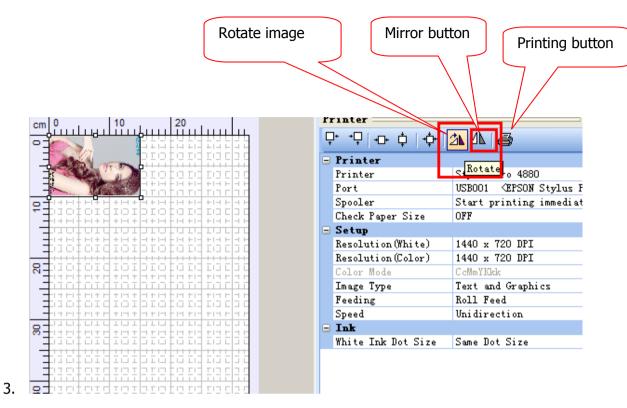

Chapter 2 . How to use and send job from Rip software to print.

2. Information of Layout button page. Size of printing area Layout 
 □
 □
 □
 □
 □
 □
 □
 □
 □
 □
 □
 □
 □
 □
 □
 □
 □
 □
 □
 □
 □
 □
 □
 □
 □
 □
 □
 □
 □
 □
 □
 □
 □
 □
 □
 □
 □
 □
 □
 □
 □
 □
 □
 □
 □
 □
 □
 □
 □
 □
 □
 □
 □
 □
 □
 □
 □
 □
 □
 □
 □
 □
 □
 □
 □
 □
 □
 □
 □
 □
 □
 □
 □
 □
 □
 □
 □
 □
 □
 □
 □
 □
 □
 □
 □
 □
 □
 □
 □
 □
 □
 □
 □
 □
 □
 □
 □
 □
 □
 □
 □
 □
 □
 □
 □
 □
 □
∃ Paper Size 32.813 Width Height 64.828 🖃 Original Size Width 19.945 Height 29.926 🖃 Output Position 0.000 Size of image that you Y 0.000 want print out ∃ Output Size Width 9.997 Height 15.000 = Scale Equal Proportion True **□** Copies Copies(White) 0 Copies(Color) 1 E Repeat X 1 Distribute Spacing X Spacing 0.000 0.000 Y Spacing Function button