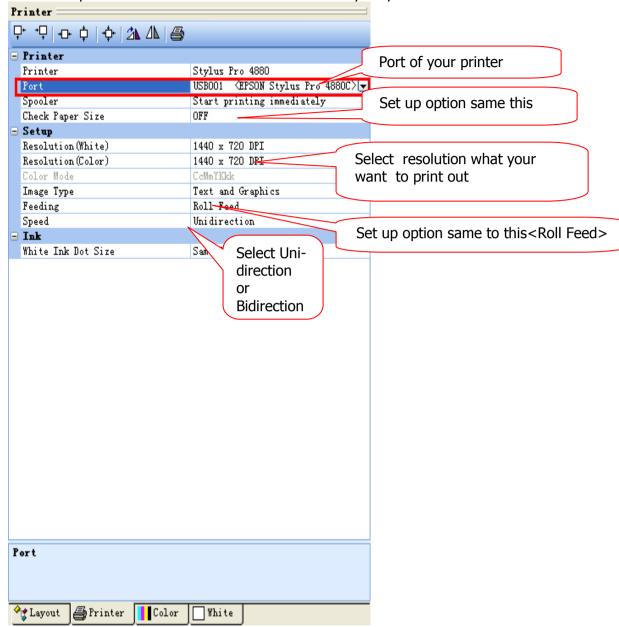

White

Color

🞒 Printer

🔩 Layout

4. Select model of your printer according to Epson model in Printer button page.

5. Select the port from the list which is same model of your printer.

6. Color button page. Select ink channel for printer.