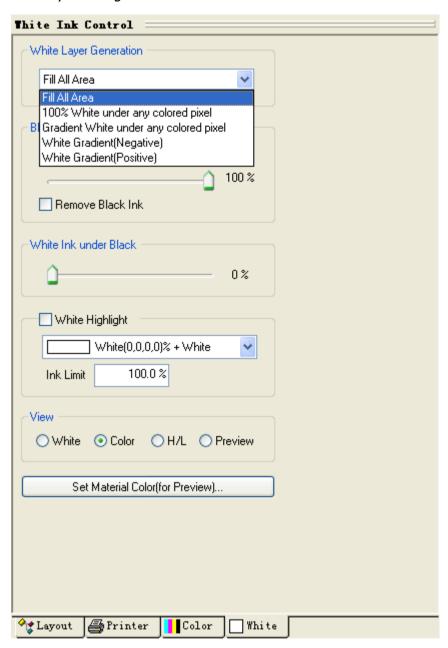

## 7. Control ink level

8. White ink page. Select the option that you want how the white ink print on your image .

9 .Send job to print after you set up all steps.Please go back the Layout or Printer button page, press the printer ICON button or just press F10 , Then the new window will come out , you will see all parameter of job that you set up.