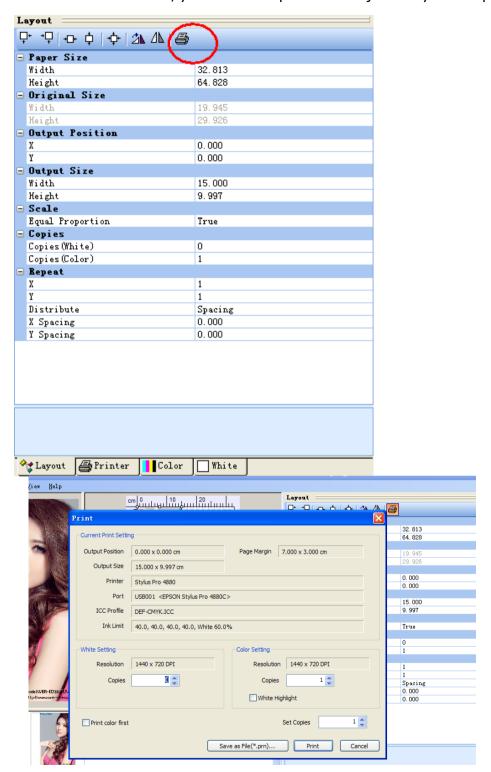

Chapter 2 . How to use and send job from Rip software to print.

2. Information of Layout button page. Size of printing area Layout 
 □
 □
 □
 □
 □
 □
 □
 □
 □
 □
 □
 □
 □
 □
 □
 □
 □
 □
 □
 □
 □
 □
 □
 □
 □
 □
 □
 □
 □
 □
 □
 □
 □
 □
 □
 □
 □
 □
 □
 □
 □
 □
 □
 □
 □
 □
 □
 □
 □
 □
 □
 □
 □
 □
 □
 □
 □
 □
 □
 □
 □
 □
 □
 □
 □
 □
 □
 □
 □
 □
 □
 □
 □
 □
 □
 □
 □
 □
 □
 □
 □
 □
 □
 □
 □
 □
 □
 □
 □
 □
 □
 □
 □
 □
 □
 □
 □
 □
 □
 □
 □
 □
 □
 □
 □
 □
 □
∃ Paper Size 32.813 Width Height 64.828 🖃 Original Size Width 19.945 Height 29.926 🖃 Output Position 0.000 Size of image that you Y 0.000 want print out ∃ Output Size Width 9.997 Height 15.000 = Scale Equal Proportion True **□** Copies Copies(White) 0 Copies(Color) 1 E Repeat X 1 Distribute Spacing X Spacing 0.000 0.000 Y Spacing Function button

## 7. Control ink level

8. White ink page. Select the option that you want how the white ink print on your image .

9 .Send job to print after you set up all steps.Please go back the Layout or Printer button page, press the printer ICON button or just press F10 , Then the new window will come out , you will see all parameter of job that you set up.

There are two options about white setting and Color setting. If you want print white color first and automatically going to print other 4 colors, then just need change all 0 into 1, it means printer will going to print white color first. then after white color finish to print, printer will automatically going to print colorful image, but the system doesnot go back same location where it beginning to print out white ink,

so you have to reset the table to beginning position that you did it for white ink . then it will print colorful image overlap on white image , to make one completely image that you want.

If you think it is hard to do , please just print white color first. So COLOR SETTING should be 0 value. After it finish printing white color , it will stop until you operate it do next step by yourself. So it is mean white color and other 4 colors are printed out step by step. It is easy for operator who just beginning to use this type printer.