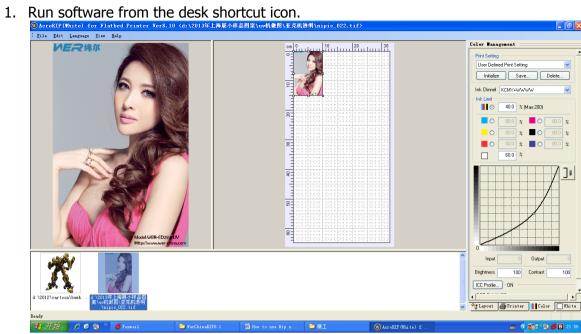

Chapter 2 . How to use and send job from Rip software to print.

2. Information of Layout button page. Size of printing area Layout 
 □
 □
 □
 □
 □
 □
 □
 □
 □
 □
 □
 □
 □
 □
 □
 □
 □
 □
 □
 □
 □
 □
 □
 □
 □
 □
 □
 □
 □
 □
 □
 □
 □
 □
 □
 □
 □
 □
 □
 □
 □
 □
 □
 □
 □
 □
 □
 □
 □
 □
 □
 □
 □
 □
 □
 □
 □
 □
 □
 □
 □
 □
 □
 □
 □
 □
 □
 □
 □
 □
 □
 □
 □
 □
 □
 □
 □
 □
 □
 □
 □
 □
 □
 □
 □
 □
 □
 □
 □
 □
 □
 □
 □
 □
 □
 □
 □
 □
 □
 □
 □
 □
 □
 □
 □
 □
 □
∃ Paper Size 32.813 Width Height 64.828 🖃 Original Size Width 19.945 Height 29.926 🖃 Output Position 0.000 Size of image that you Y 0.000 want print out ∃ Output Size Width 9.997 Height 15.000 = Scale Equal Proportion True **□** Copies Copies(White) 0 Copies(Color) 1 E Repeat X 1 Distribute Spacing X Spacing 0.000 0.000 Y Spacing Function button

White

Color

🞒 Printer

🔩 Layout

4. Select model of your printer according to Epson model in Printer button page.

5. Select the port from the list which is same model of your printer.

6. Color button page. Select ink channel for printer.

## 7. Control ink level

8. White ink page. Select the option that you want how the white ink print on your image .

9 .Send job to print after you set up all steps.Please go back the Layout or Printer button page, press the printer ICON button or just press F10 , Then the new window will come out , you will see all parameter of job that you set up.