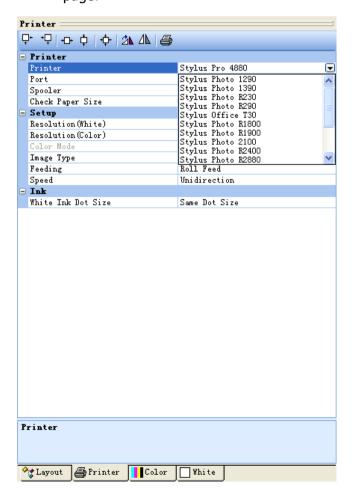

White

Color

🞒 Printer

🔩 Layout

4. Select model of your printer according to Epson model in Printer button page.

5. Select the port from the list which is same model of your printer.

6. Color button page. Select ink channel for printer.